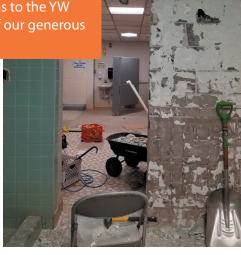

#### **The Impact**

Before and After Photos of Boy's Locker Room was just one of the many renovations to the YW because of our generous