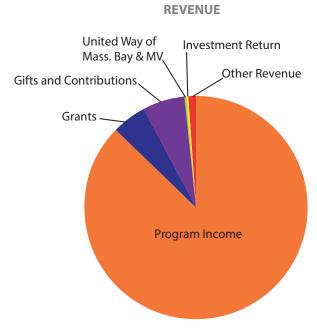

#### **STATEMENT OF ACTIVITIES**

| REVENUE                      | FY 2021     |
|------------------------------|-------------|
| Program Income               | \$7,987,780 |
| Grants                       | 457,103     |
| Gifts and Contributions      | 567,209     |
| United Way of Mass. Bay & MV | 29,068      |
| Investment Return            | 12,309      |
| Other Revenue                | 92,015      |
| TOTAL REVENUE                | 9,145,484   |

#### TOTAL EXPENSES 8,534,980

Change in Net Assets 610,504

**Program Income also contains...**State & Federal Grants, and Events.