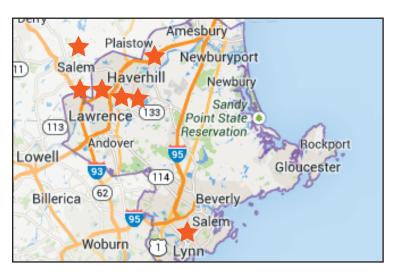

Sue Regan

Tracy Harris and Glenn Newsome

Vanessa Wells

From seven site locations the YWCA serves more than 15,000 people annually in Essex County and Southern New Hampshire.

These services are made possible through the generous contributions of many corporations, foundations, individuals & volunteers.

#### **Our locations:**

If you have questions about any of our programs or services, please contact us through our main website at www.ywcanema.org
or by phone at 978.687.0331.

Search YWCA Northeastern MA!