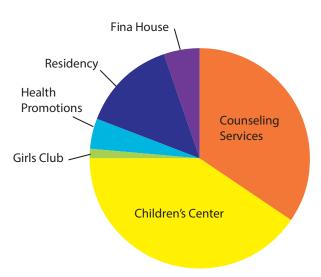

#### **EXPENSES**

| Counseling services    | 2,672,248 |
|------------------------|-----------|
| Children's Center      | 3,111,737 |
| Girls Club             | 105,742   |
| Health Promotions      | 357,469   |
| Residency              | 1,069,985 |
| Community Learning     | -         |
| Fina house             | 388,155   |
| Total Program Services | 7,705,336 |